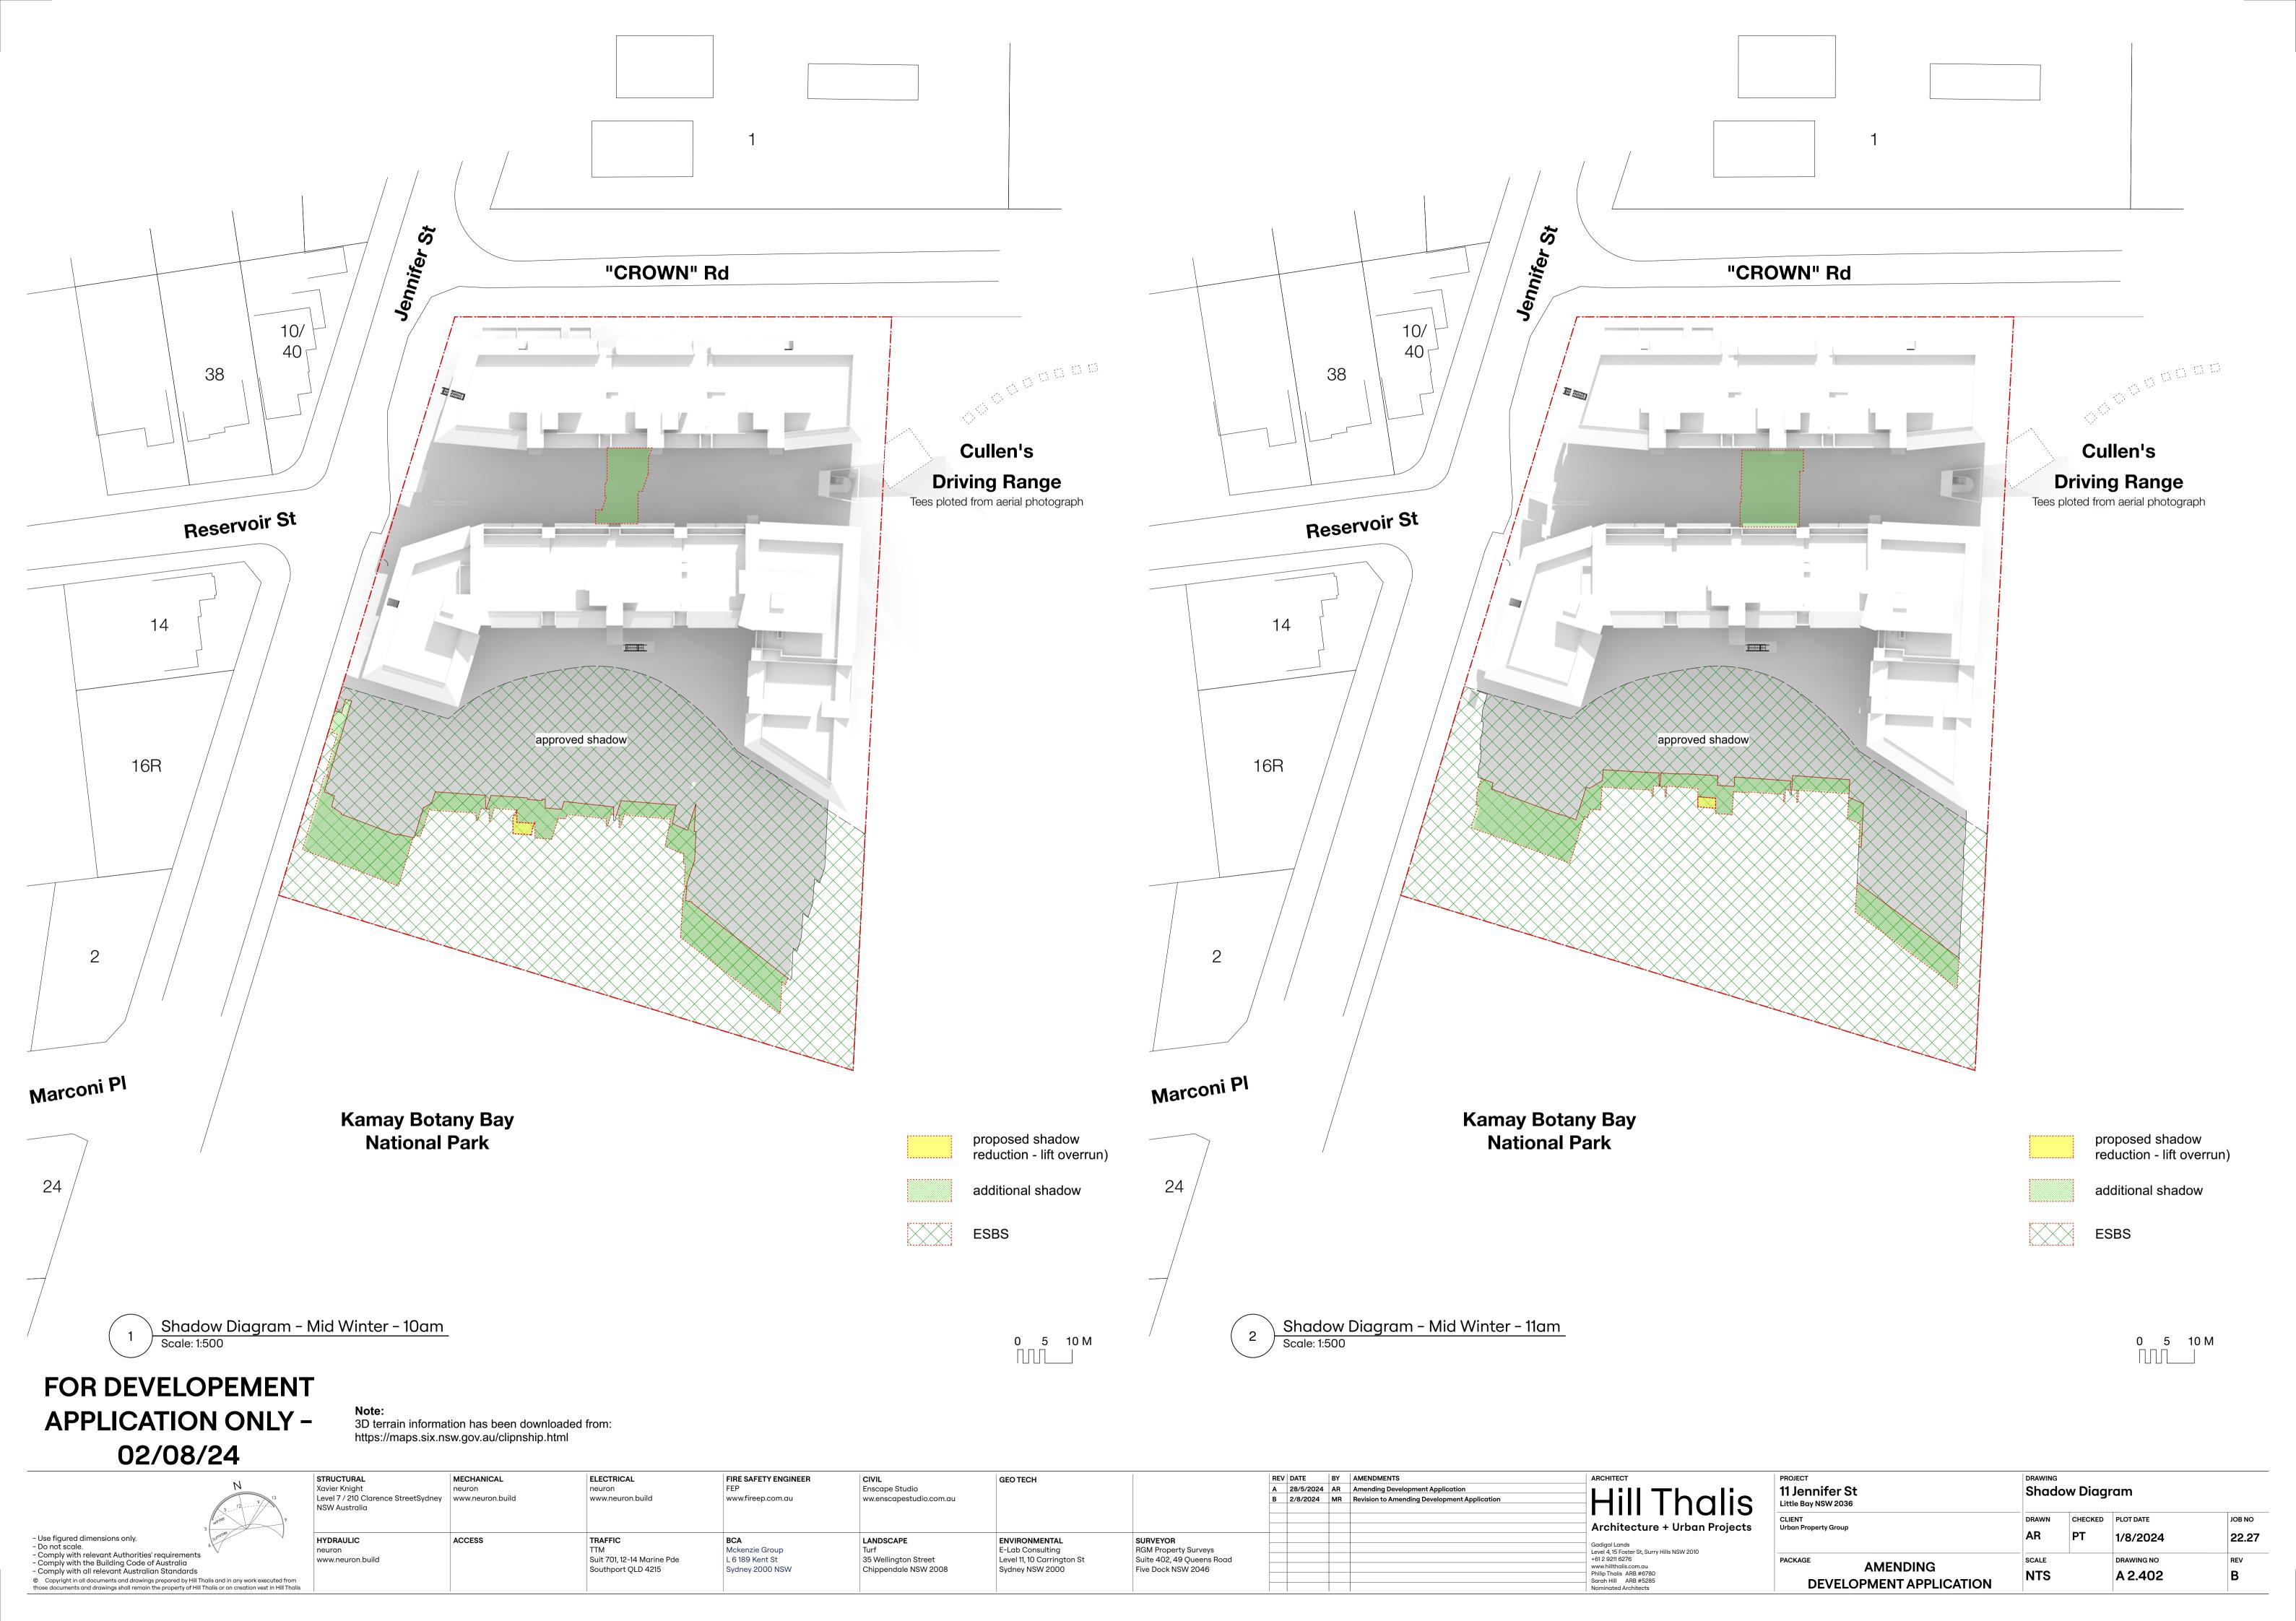

FOR DEVELOPEMENT **APPLICATION ONLY -**02/08/24

Note:
3D terrain information has been downloaded from: https://maps.six.nsw.gov.au/clipnship.html

| - Use figured dimensions only.                                                                                                                                                                           |
|----------------------------------------------------------------------------------------------------------------------------------------------------------------------------------------------------------|
| - Do not scale.                                                                                                                                                                                          |
| <ul> <li>Comply with relevant Authorities' requirements</li> <li>Comply with the Building Code of Australia</li> <li>Comply with all relevant Australian Standards</li> </ul>                            |
| © Copyright in all documents and drawings prepared by Hill Thalis and in any work executed from those documents and drawings shall remain the property of Hill Thalis or on creation vest in Hill Thalis |