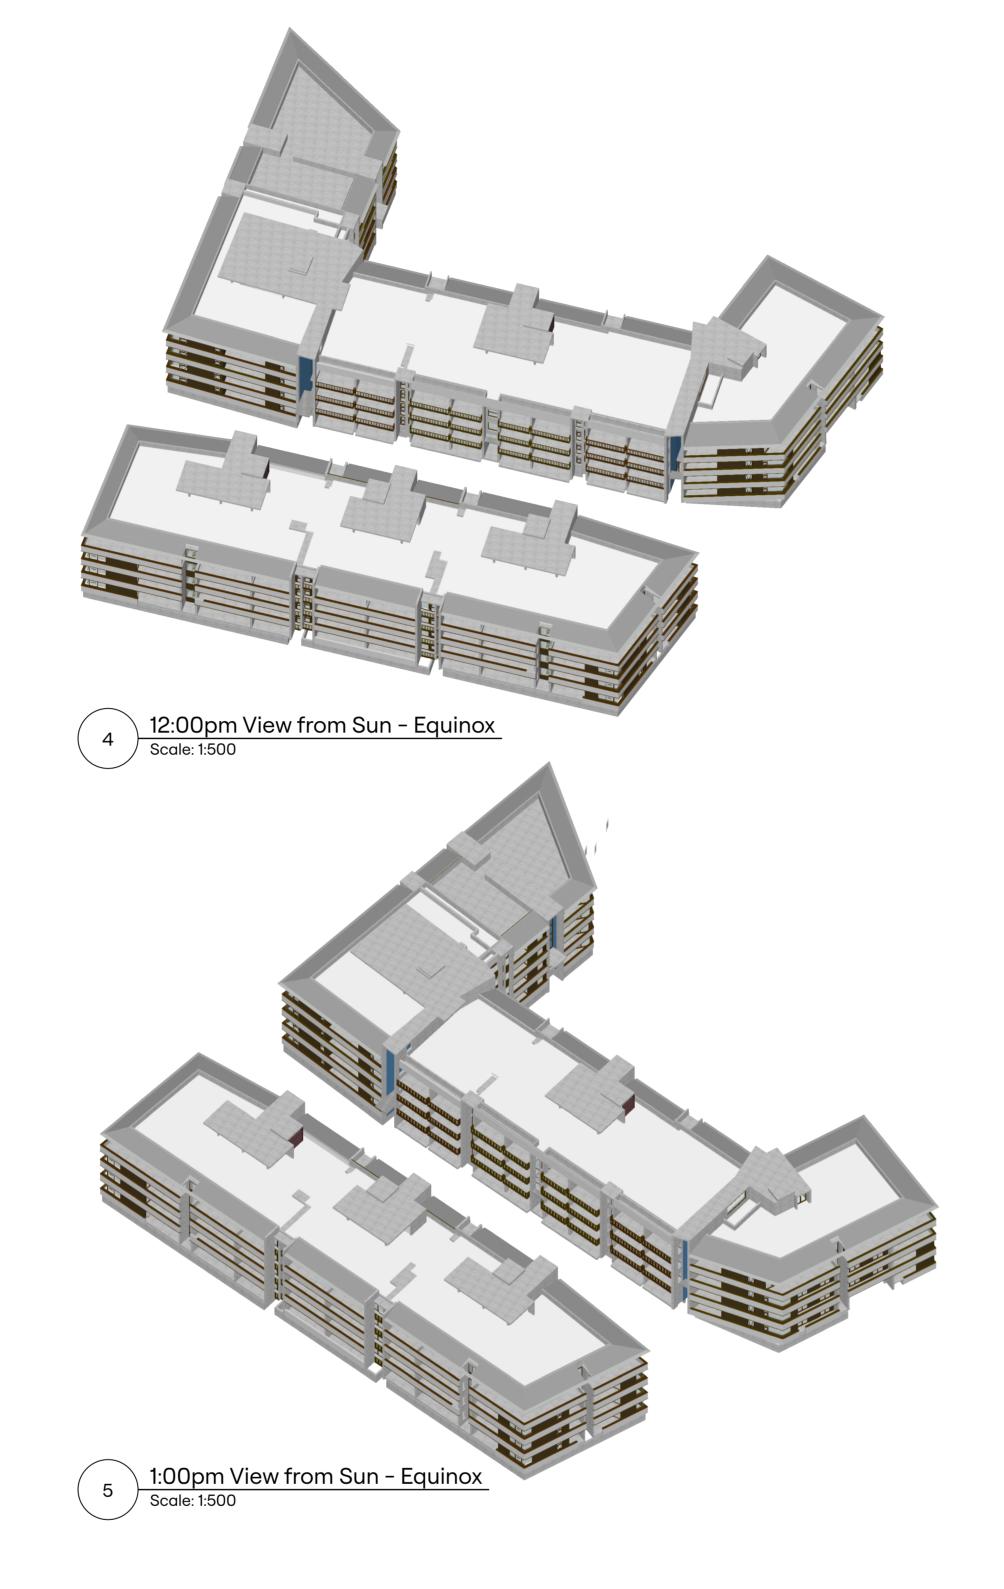

| PROJECT  11 Jennifer St Little Bay NSW 2036 | Shadow Diagram - Equinox |                 |          |                 |  |  |
|---------------------------------------------|--------------------------|-----------------|----------|-----------------|--|--|
| CLIENT<br>Urban Property Group              | DRAWN AR                 | снеске <b>р</b> | 1/8/2024 | лов NO<br>22.27 |  |  |
| AMENDING DEVELOPMENT APPLICATION            | SCALE NTS                | '               | A 2.405  | REV<br><b>A</b> |  |  |