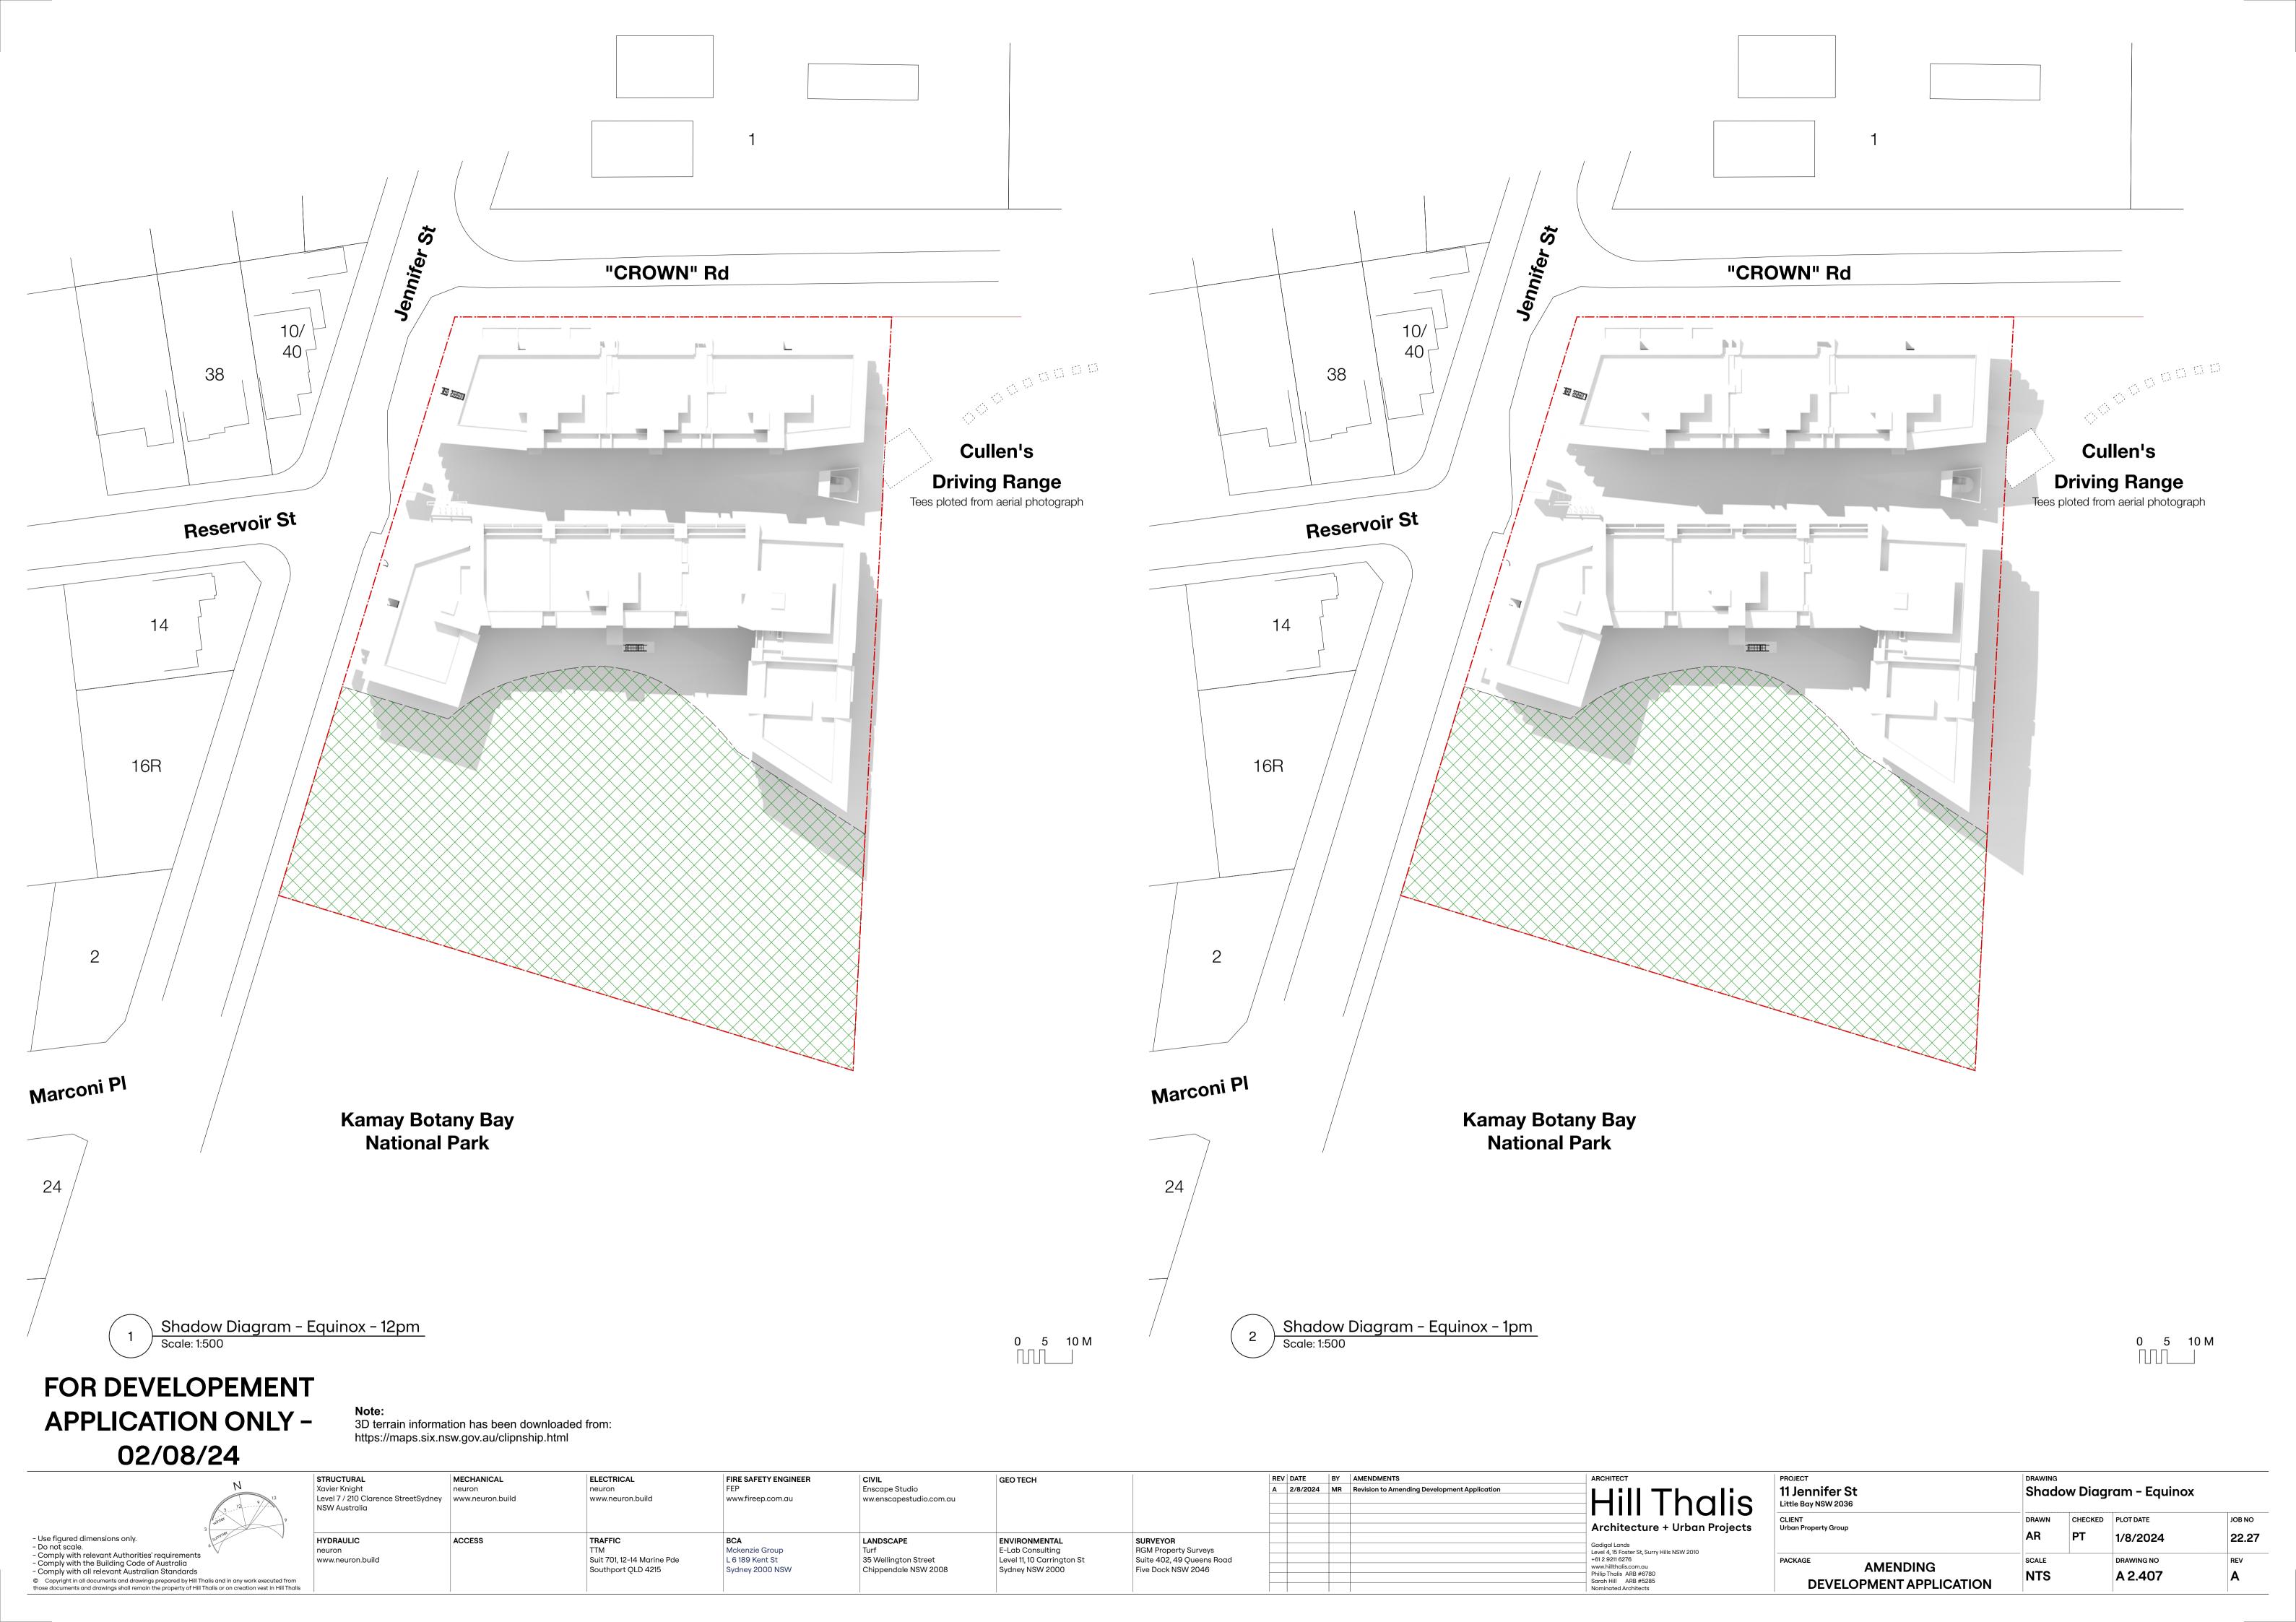

| PROJECT  11 Jennifer St Little Bay NSW 2036 | Shadow Diagram - Equinox |                 |          |                 |  |  |
|---------------------------------------------|--------------------------|-----------------|----------|-----------------|--|--|
| CLIENT<br>Urban Property Group              | DRAWN AR                 | снеске <b>р</b> | 1/8/2024 | лов NO<br>22.27 |  |  |
| AMENDING DEVELOPMENT APPLICATION            | SCALE NTS                | '               | A 2.405  | REV<br><b>A</b> |  |  |