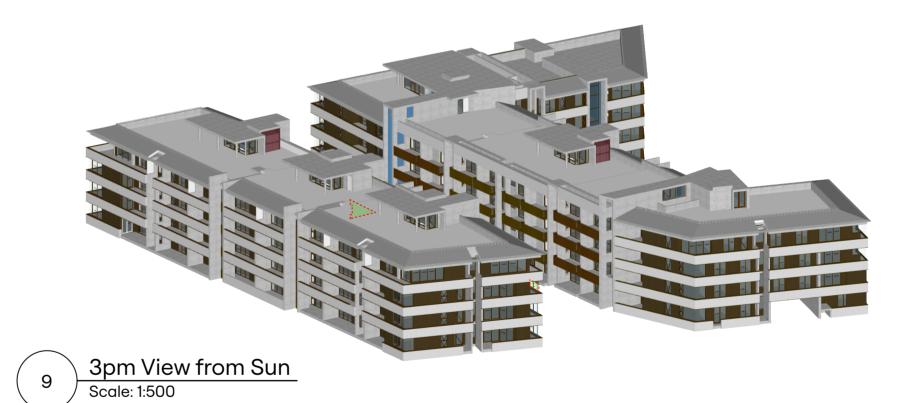

| PROJECT                               | DRAWING        |            |                    |                        |  |  |  |
|---------------------------------------|----------------|------------|--------------------|------------------------|--|--|--|
| 11 Jennifer St<br>Little Bay NSW 2036 | Shadow Diagram |            |                    |                        |  |  |  |
| CLIENT<br>Urban Property Group        | drawn AR       | CHECKED PT | 1/8/2024           | јов NO<br><b>22.27</b> |  |  |  |
| AMENDING DEVELOPMENT APPLICATION      | SCALE NTS      |            | DRAWING NO A 2.401 | B REV                  |  |  |  |