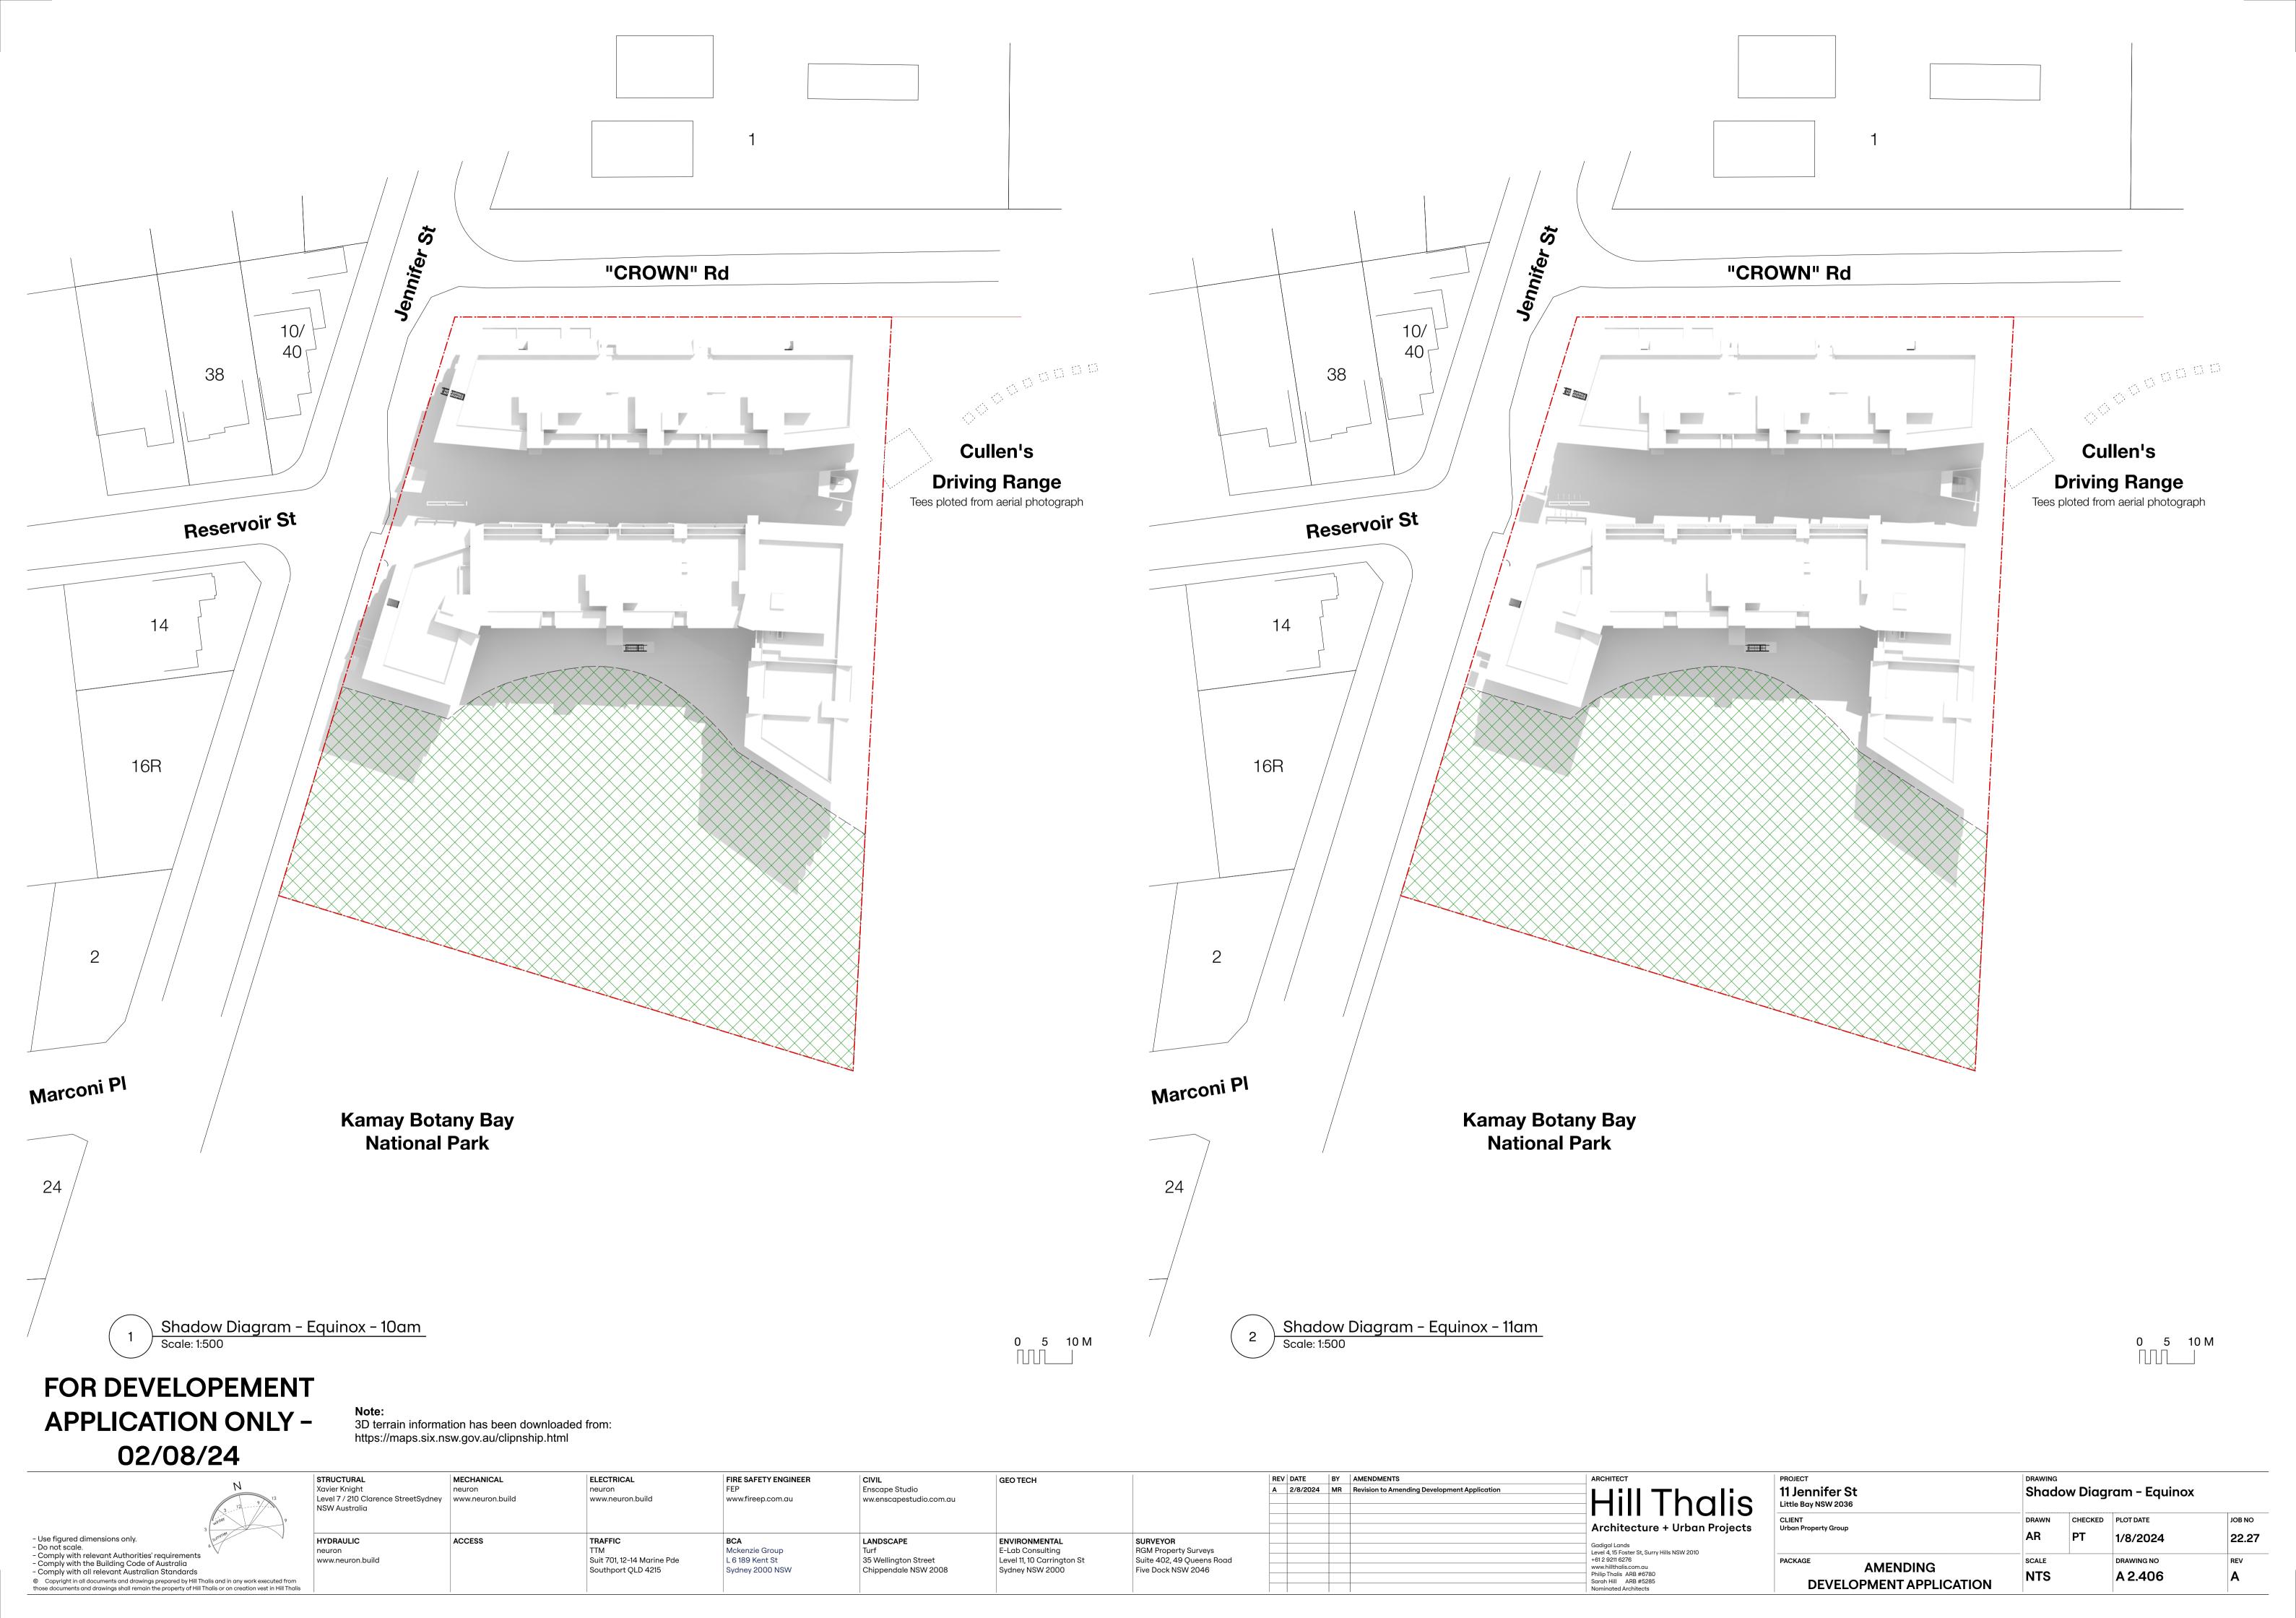

| PROJECT  11 Jennifer St Little Bay NSW 2036 | Shadow Diagram - Equinox |                 |          |                 |  |  |
|---------------------------------------------|--------------------------|-----------------|----------|-----------------|--|--|
| CLIENT<br>Urban Property Group              | DRAWN AR                 | снеске <b>р</b> | 1/8/2024 | лов NO<br>22.27 |  |  |
| AMENDING DEVELOPMENT APPLICATION            | SCALE NTS                | '               | A 2.405  | REV<br><b>A</b> |  |  |