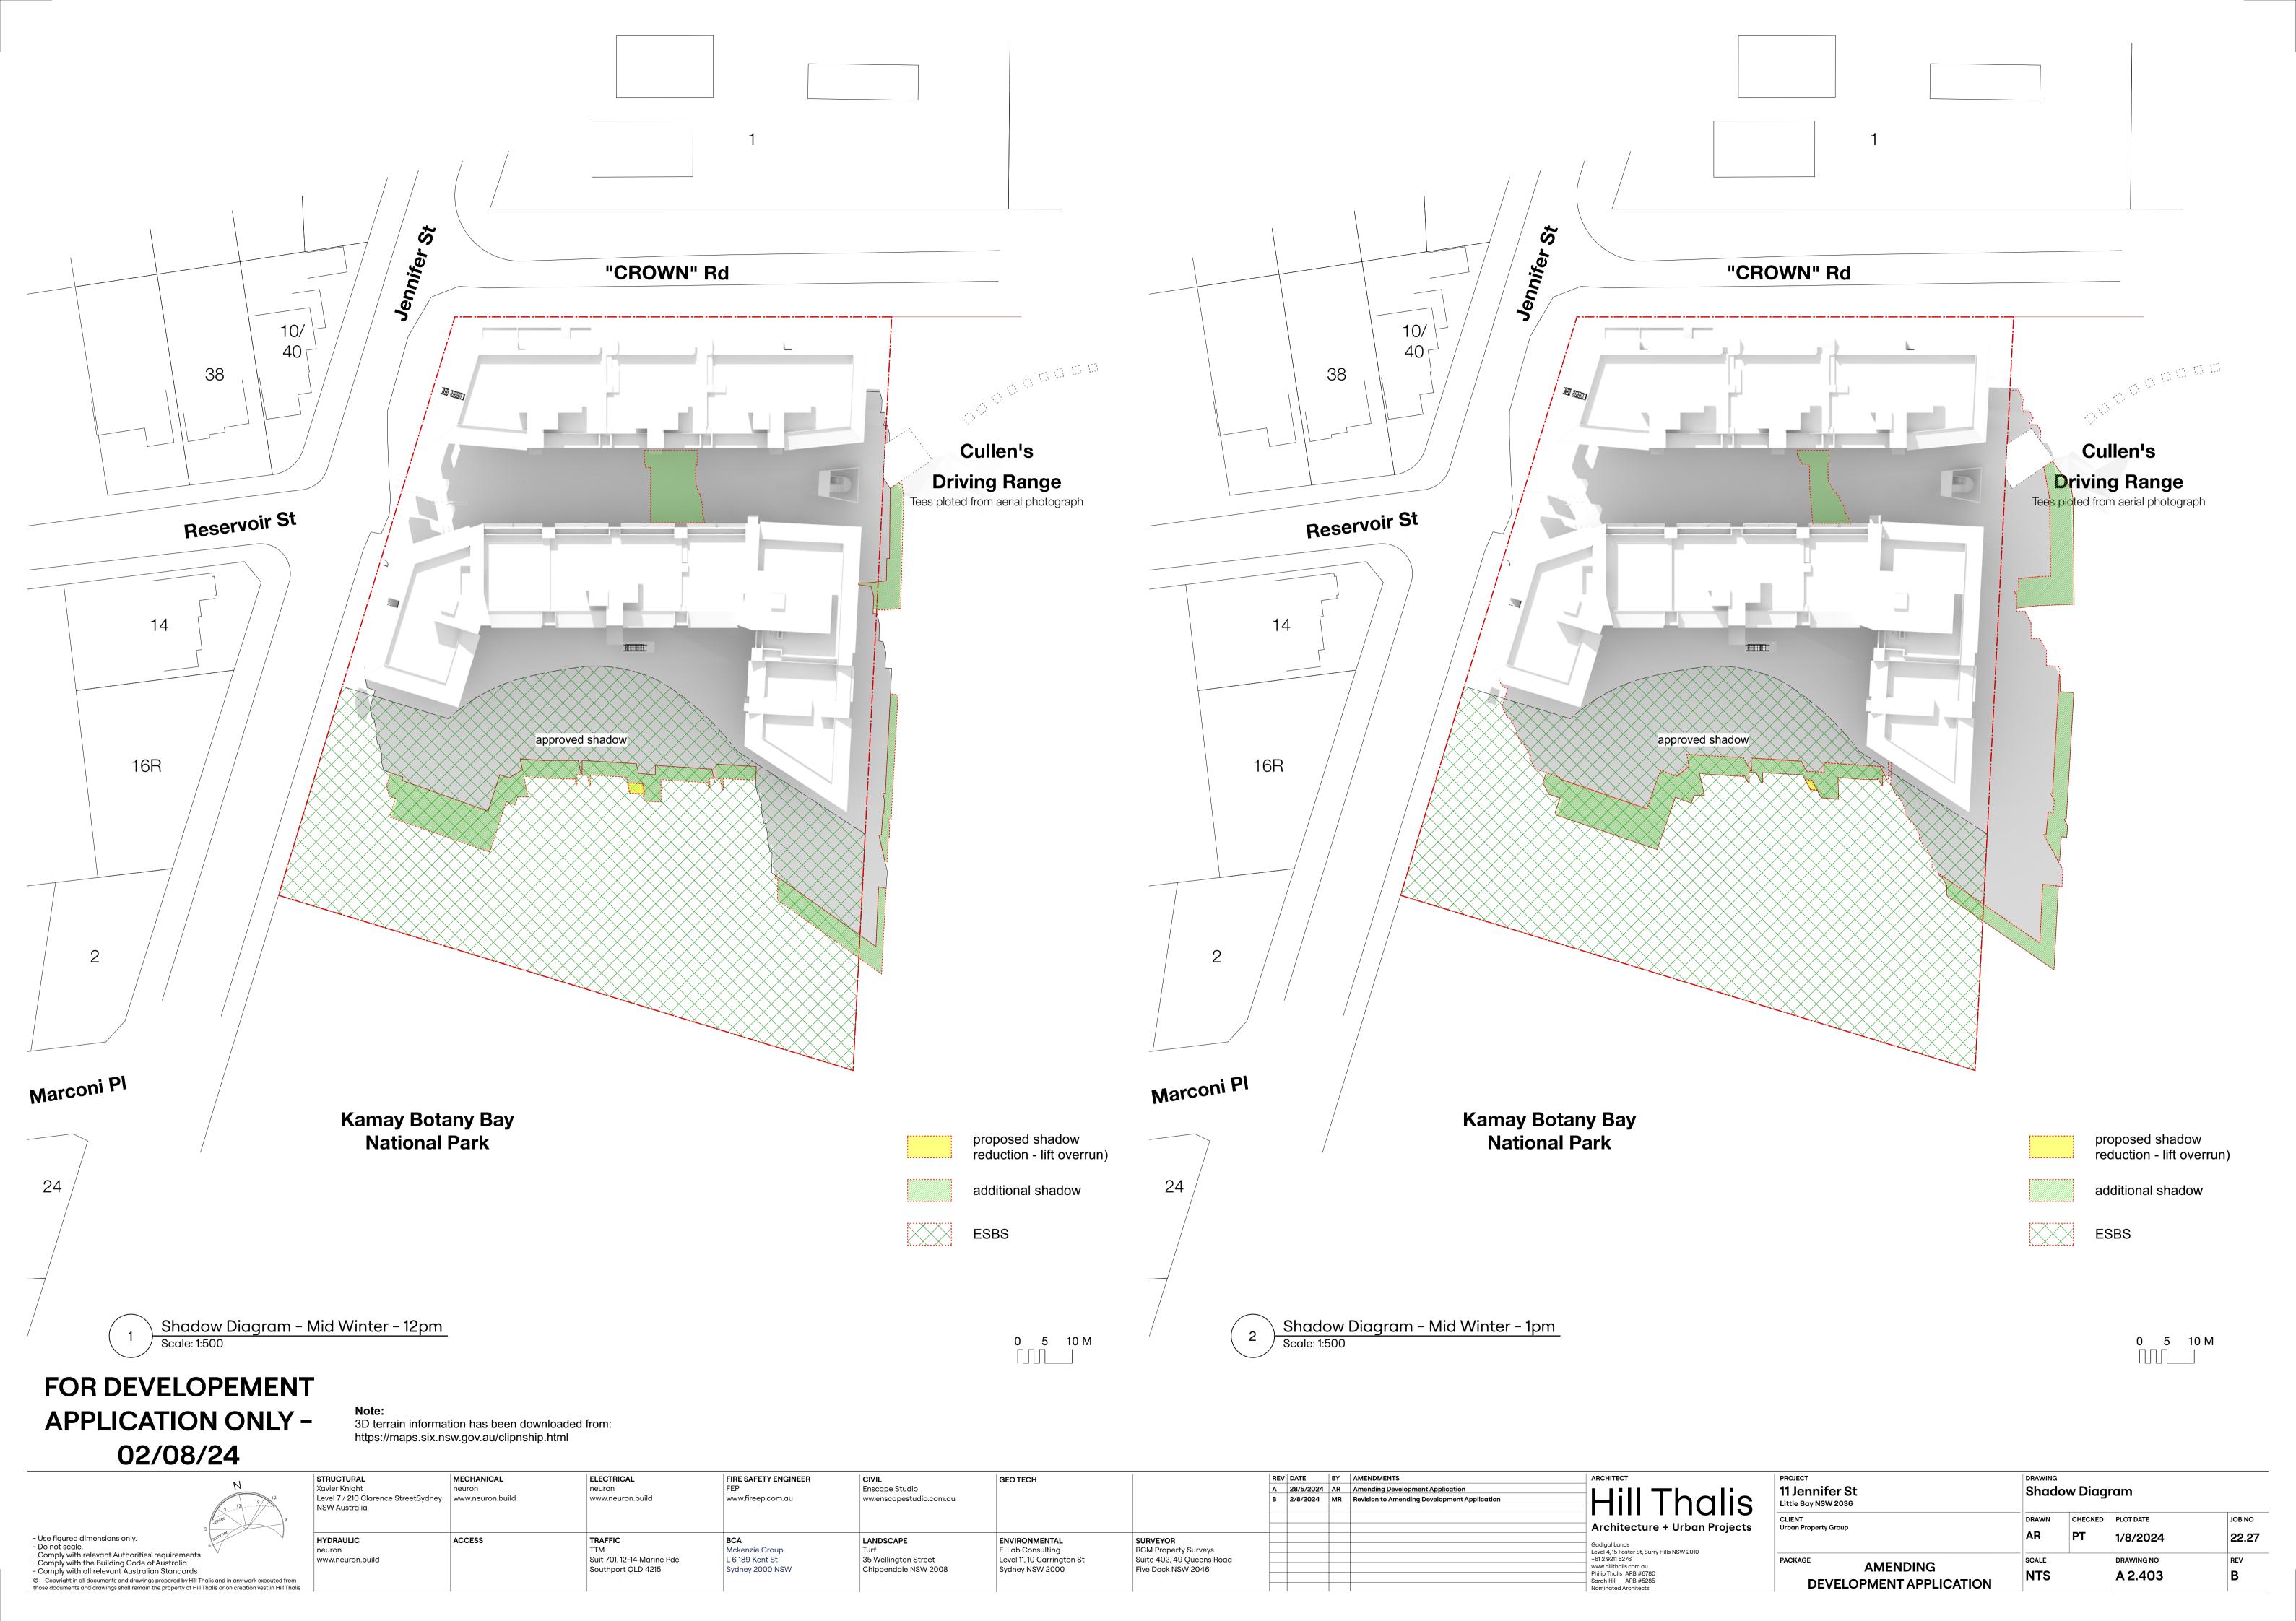

| PROJECT                               | DRAWING        |            |                    |                        |  |  |  |
|---------------------------------------|----------------|------------|--------------------|------------------------|--|--|--|
| 11 Jennifer St<br>Little Bay NSW 2036 | Shadow Diagram |            |                    |                        |  |  |  |
| CLIENT<br>Urban Property Group        | drawn AR       | CHECKED PT | 1/8/2024           | јов NO<br><b>22.27</b> |  |  |  |
| AMENDING DEVELOPMENT APPLICATION      | SCALE NTS      |            | DRAWING NO A 2.401 | B REV                  |  |  |  |