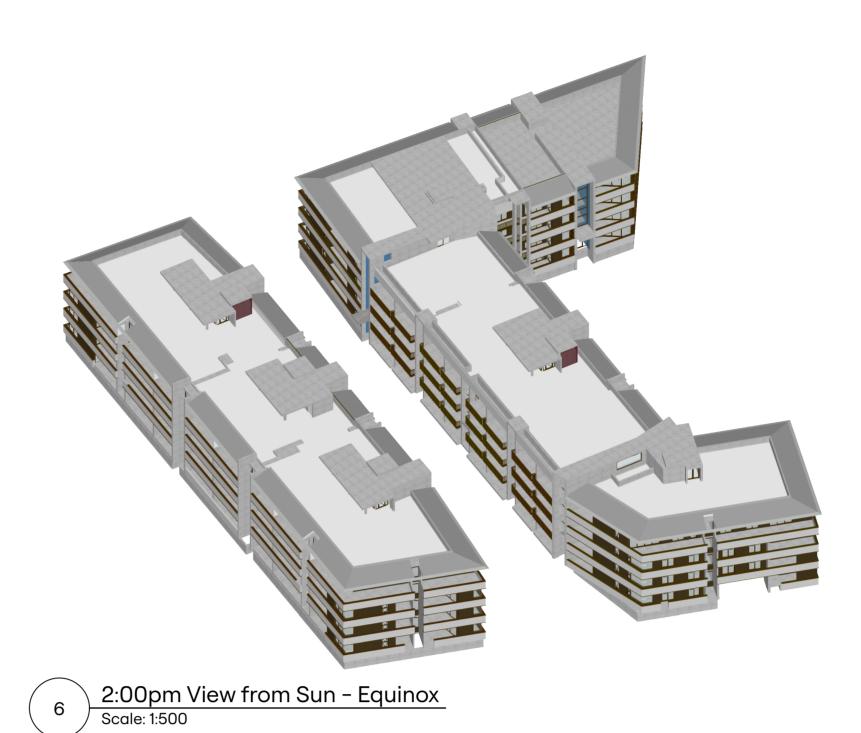

7 3:00pm View from Sun - Equinox
Scale: 1:500

8 4:00pm View from Sun - Equinox
Scale: 1:500