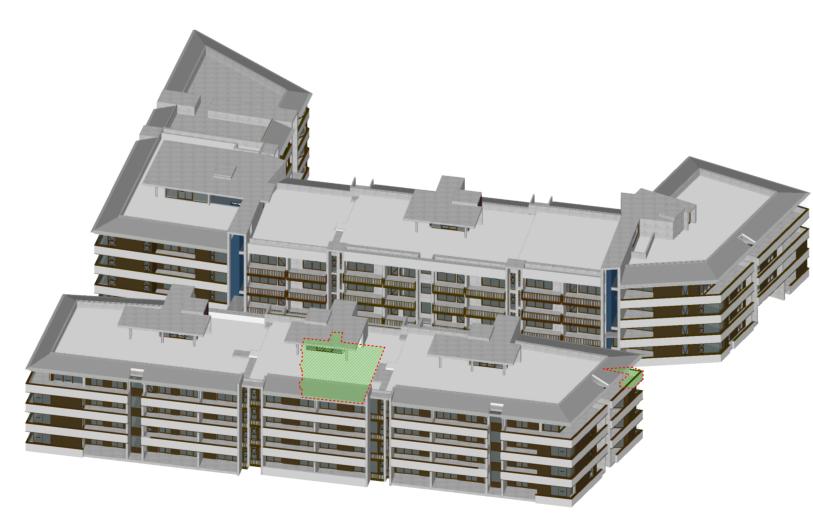

7:30am View from Sun Scale: 1:500



10am View from Sun Scale: 1:500





2pm View from Sun Scale: 1:500



8am View from Sun Scale: 1:500



11am View from Sun Scale: 1:500





12pm View from Sun Scale: 1:500



FOR DEVELOPEMENT ADDI ICATION ONI Y -

9am View from Sun Scale: 1:500



4:30pm View from Sun Scale: 1:500

> Additional overshaddowing to central courtyard

| APPLICATION ONLY - |
|--------------------|
| 02/08/24           |
|                    |
|                    |

© Copyright in all documents and drawings prepared by Hill Thalis and in any work executed from those documents and drawings shall remain the property of Hill Thalis or on creation vest in Hill Thalis

Use figured dimensions only.Do not scale.

- Comply with relevant Authorities' requirements
- Comply with the Building Code of Australia
- Comply with all relevant Australian Standards

| STRUCTURAL                        | MECHANICAL                 | ELECTRICAL