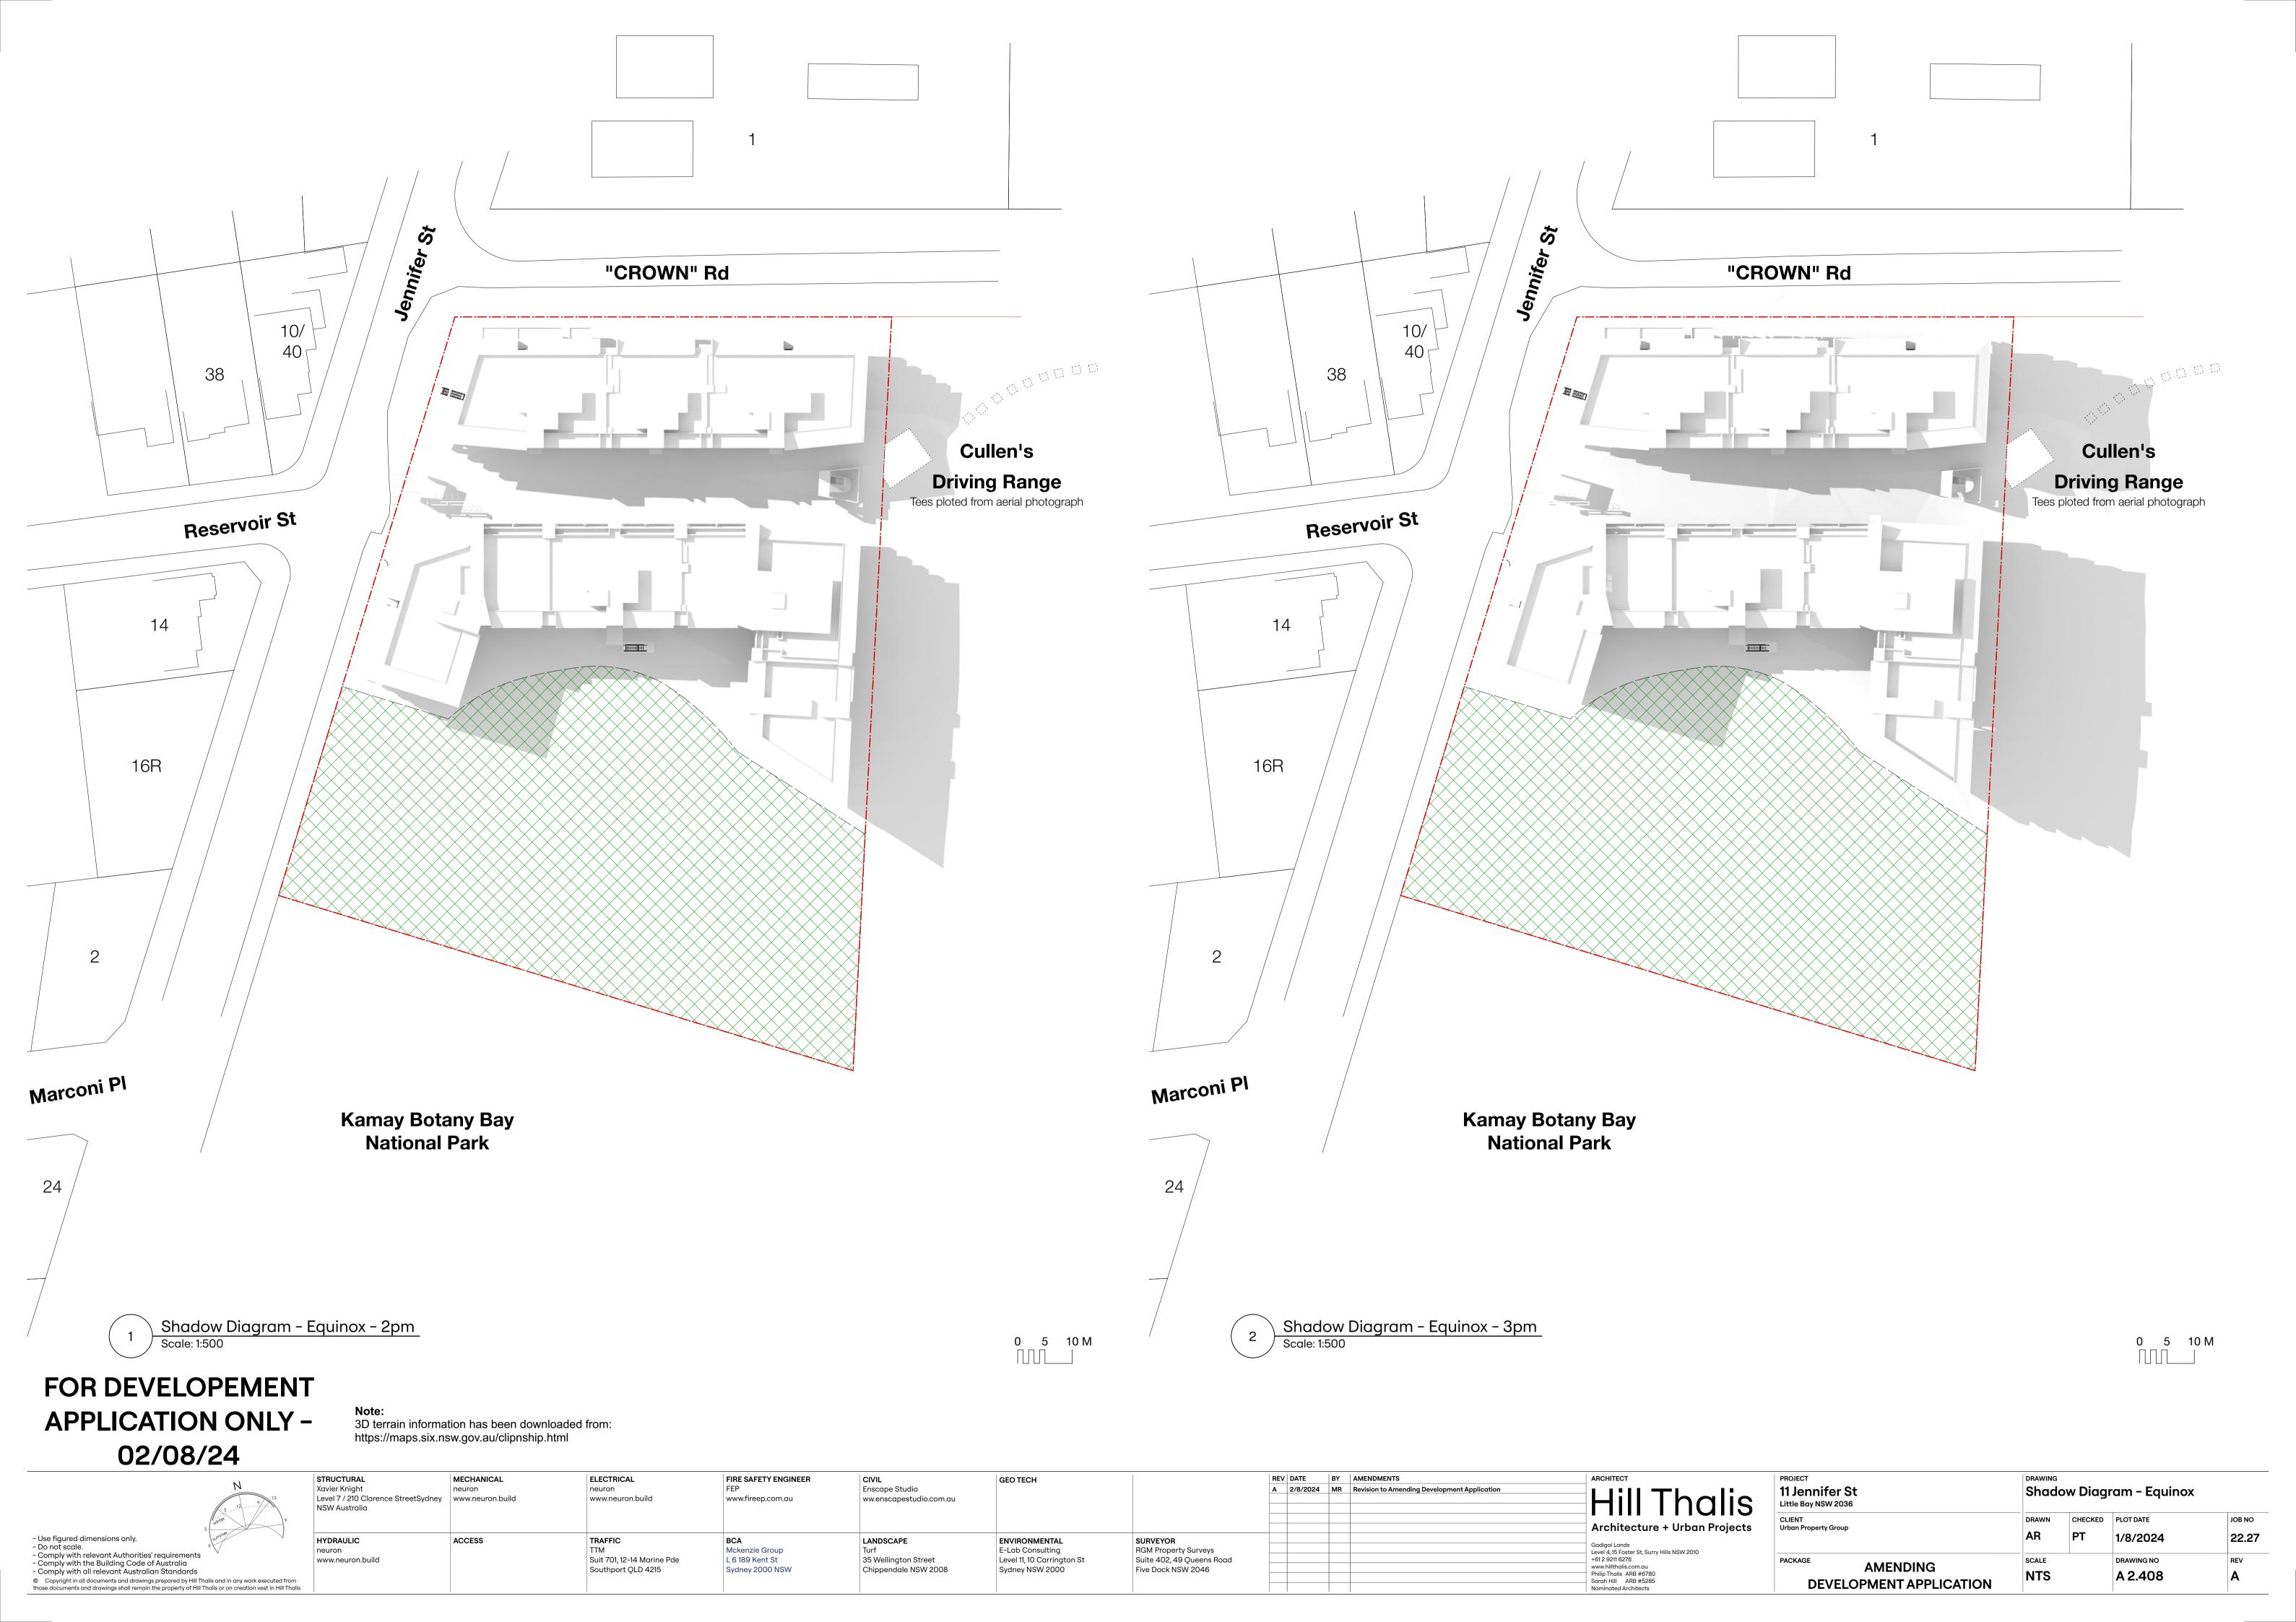

| PROJECT  11 Jennifer St Little Bay NSW 2036 | Shadow Diagram - Equinox |                 |          |                 |  |  |
|---------------------------------------------|--------------------------|-----------------|----------|-----------------|--|--|
| CLIENT<br>Urban Property Group              | DRAWN AR                 | снеске <b>р</b> | 1/8/2024 | лов NO<br>22.27 |  |  |
| AMENDING DEVELOPMENT APPLICATION            | SCALE NTS                | '               | A 2.405  | REV<br><b>A</b> |  |  |