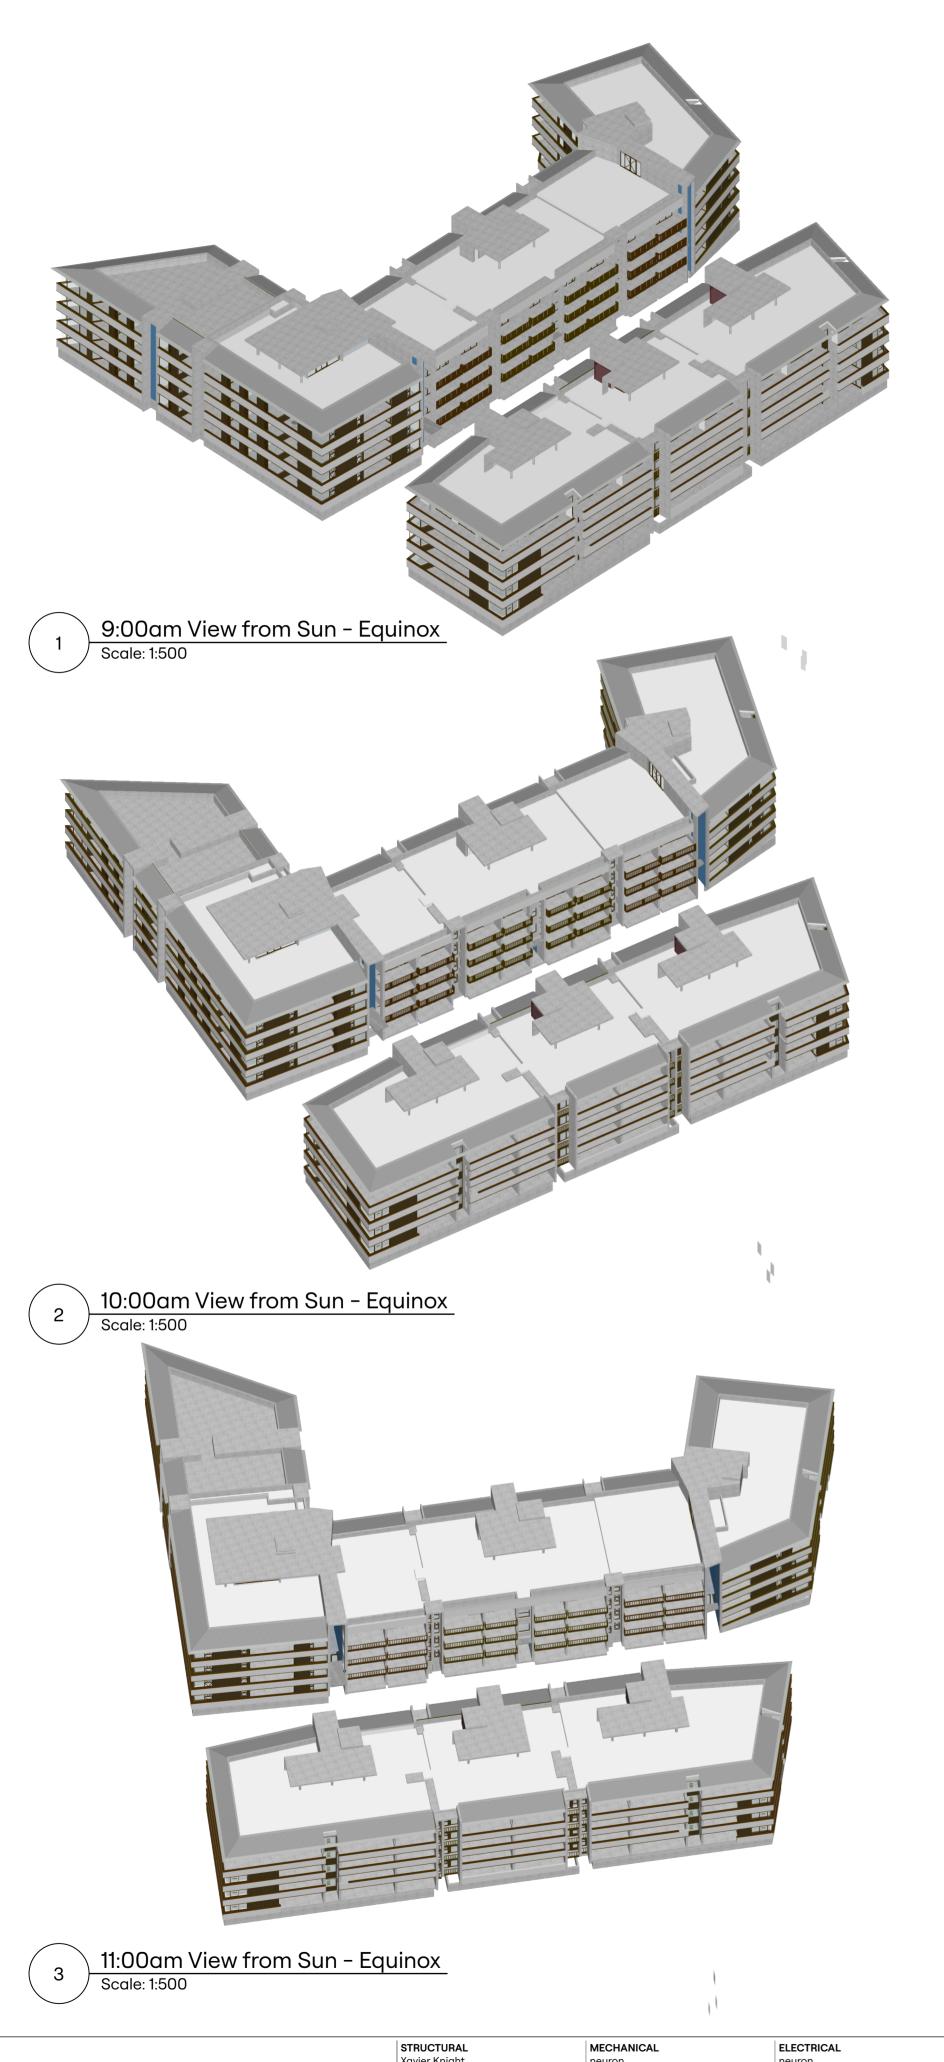

| PROJECT  11 Jennifer St Little Bay NSW 2036 | Shadow Diagram - Equinox |                 |          |                 |  |  |
|---------------------------------------------|--------------------------|-----------------|----------|-----------------|--|--|
| CLIENT<br>Urban Property Group              | DRAWN AR                 | снеске <b>р</b> | 1/8/2024 | лов NO<br>22.27 |  |  |
| AMENDING DEVELOPMENT APPLICATION            | SCALE NTS                | '               | A 2.405  | REV<br><b>A</b> |  |  |