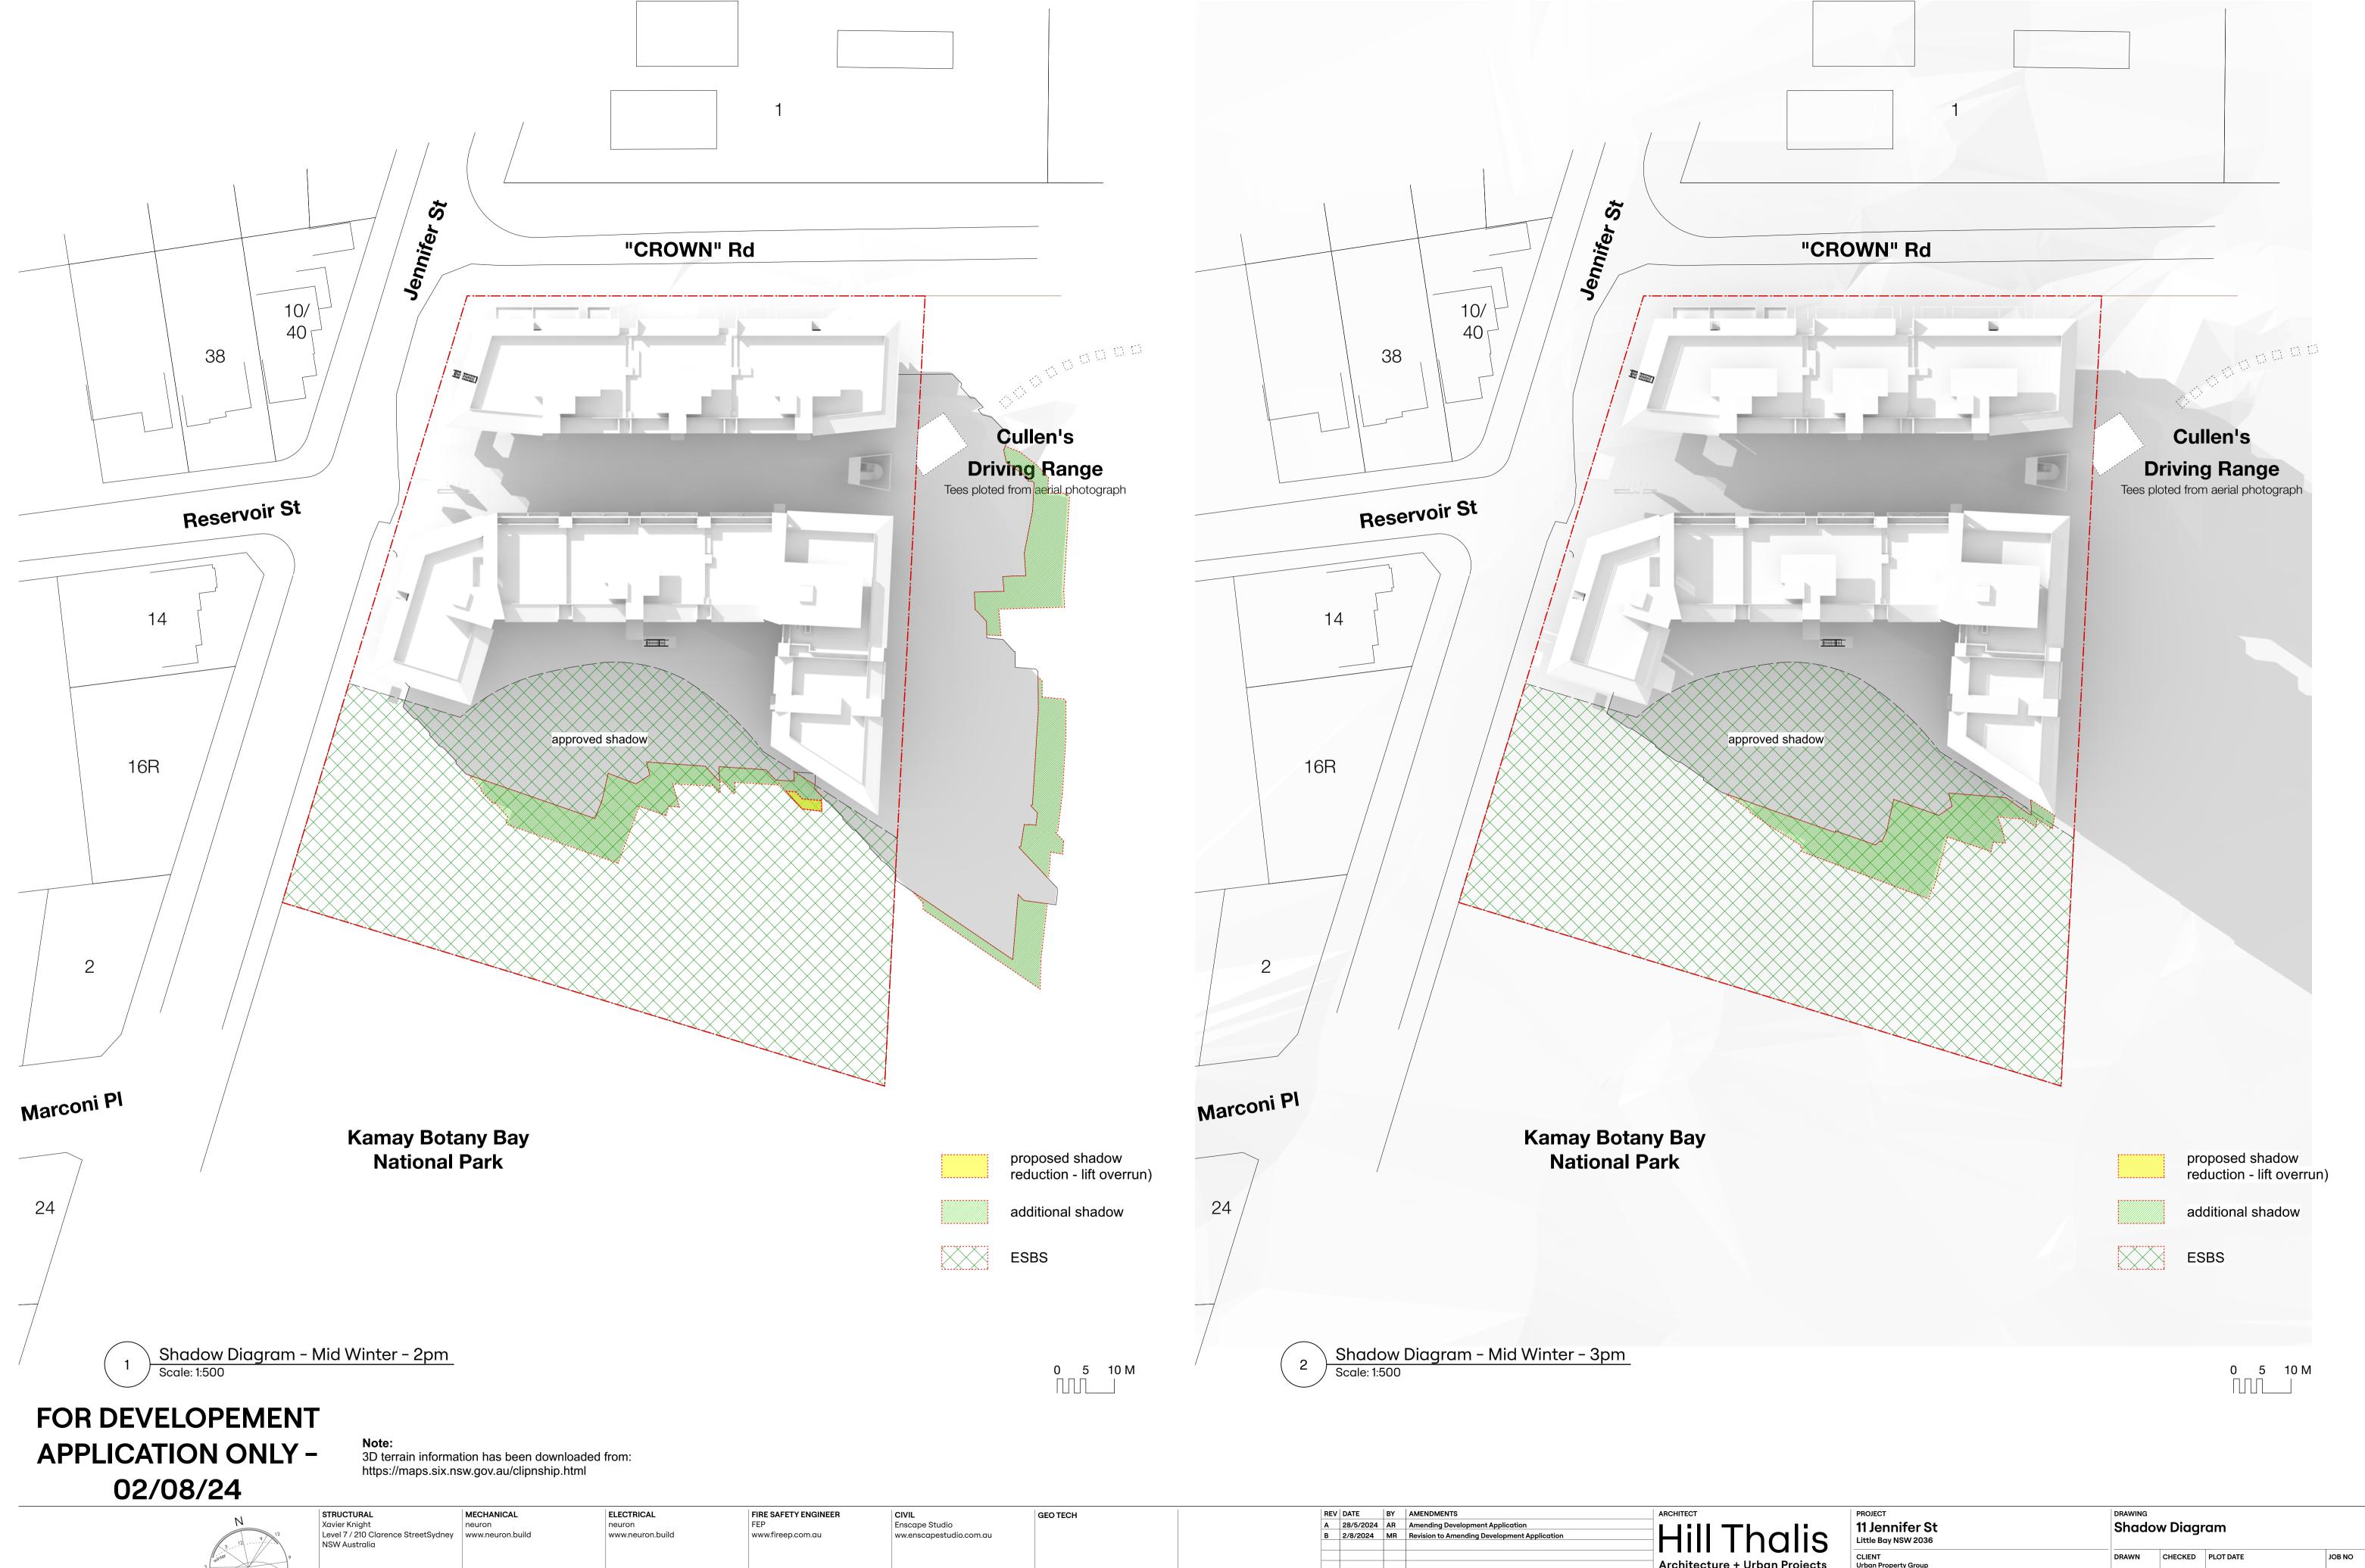

| 11 Jennifer St<br>Little Bay NSW 2036 | Shadow Diagram |                 |                       |                        |  |  |
|---------------------------------------|----------------|-----------------|-----------------------|------------------------|--|--|
| CLIENT<br>Urban Property Group        | DRAWN AR       | снеске <b>р</b> | PLOT DATE<br>1/8/2024 | јов NO<br><b>22.27</b> |  |  |
| AMENDING DEVELOPMENT APPLICATION      | SCALE NTS      |                 | DRAWING NO A 2.404    | REV<br>B               |  |  |