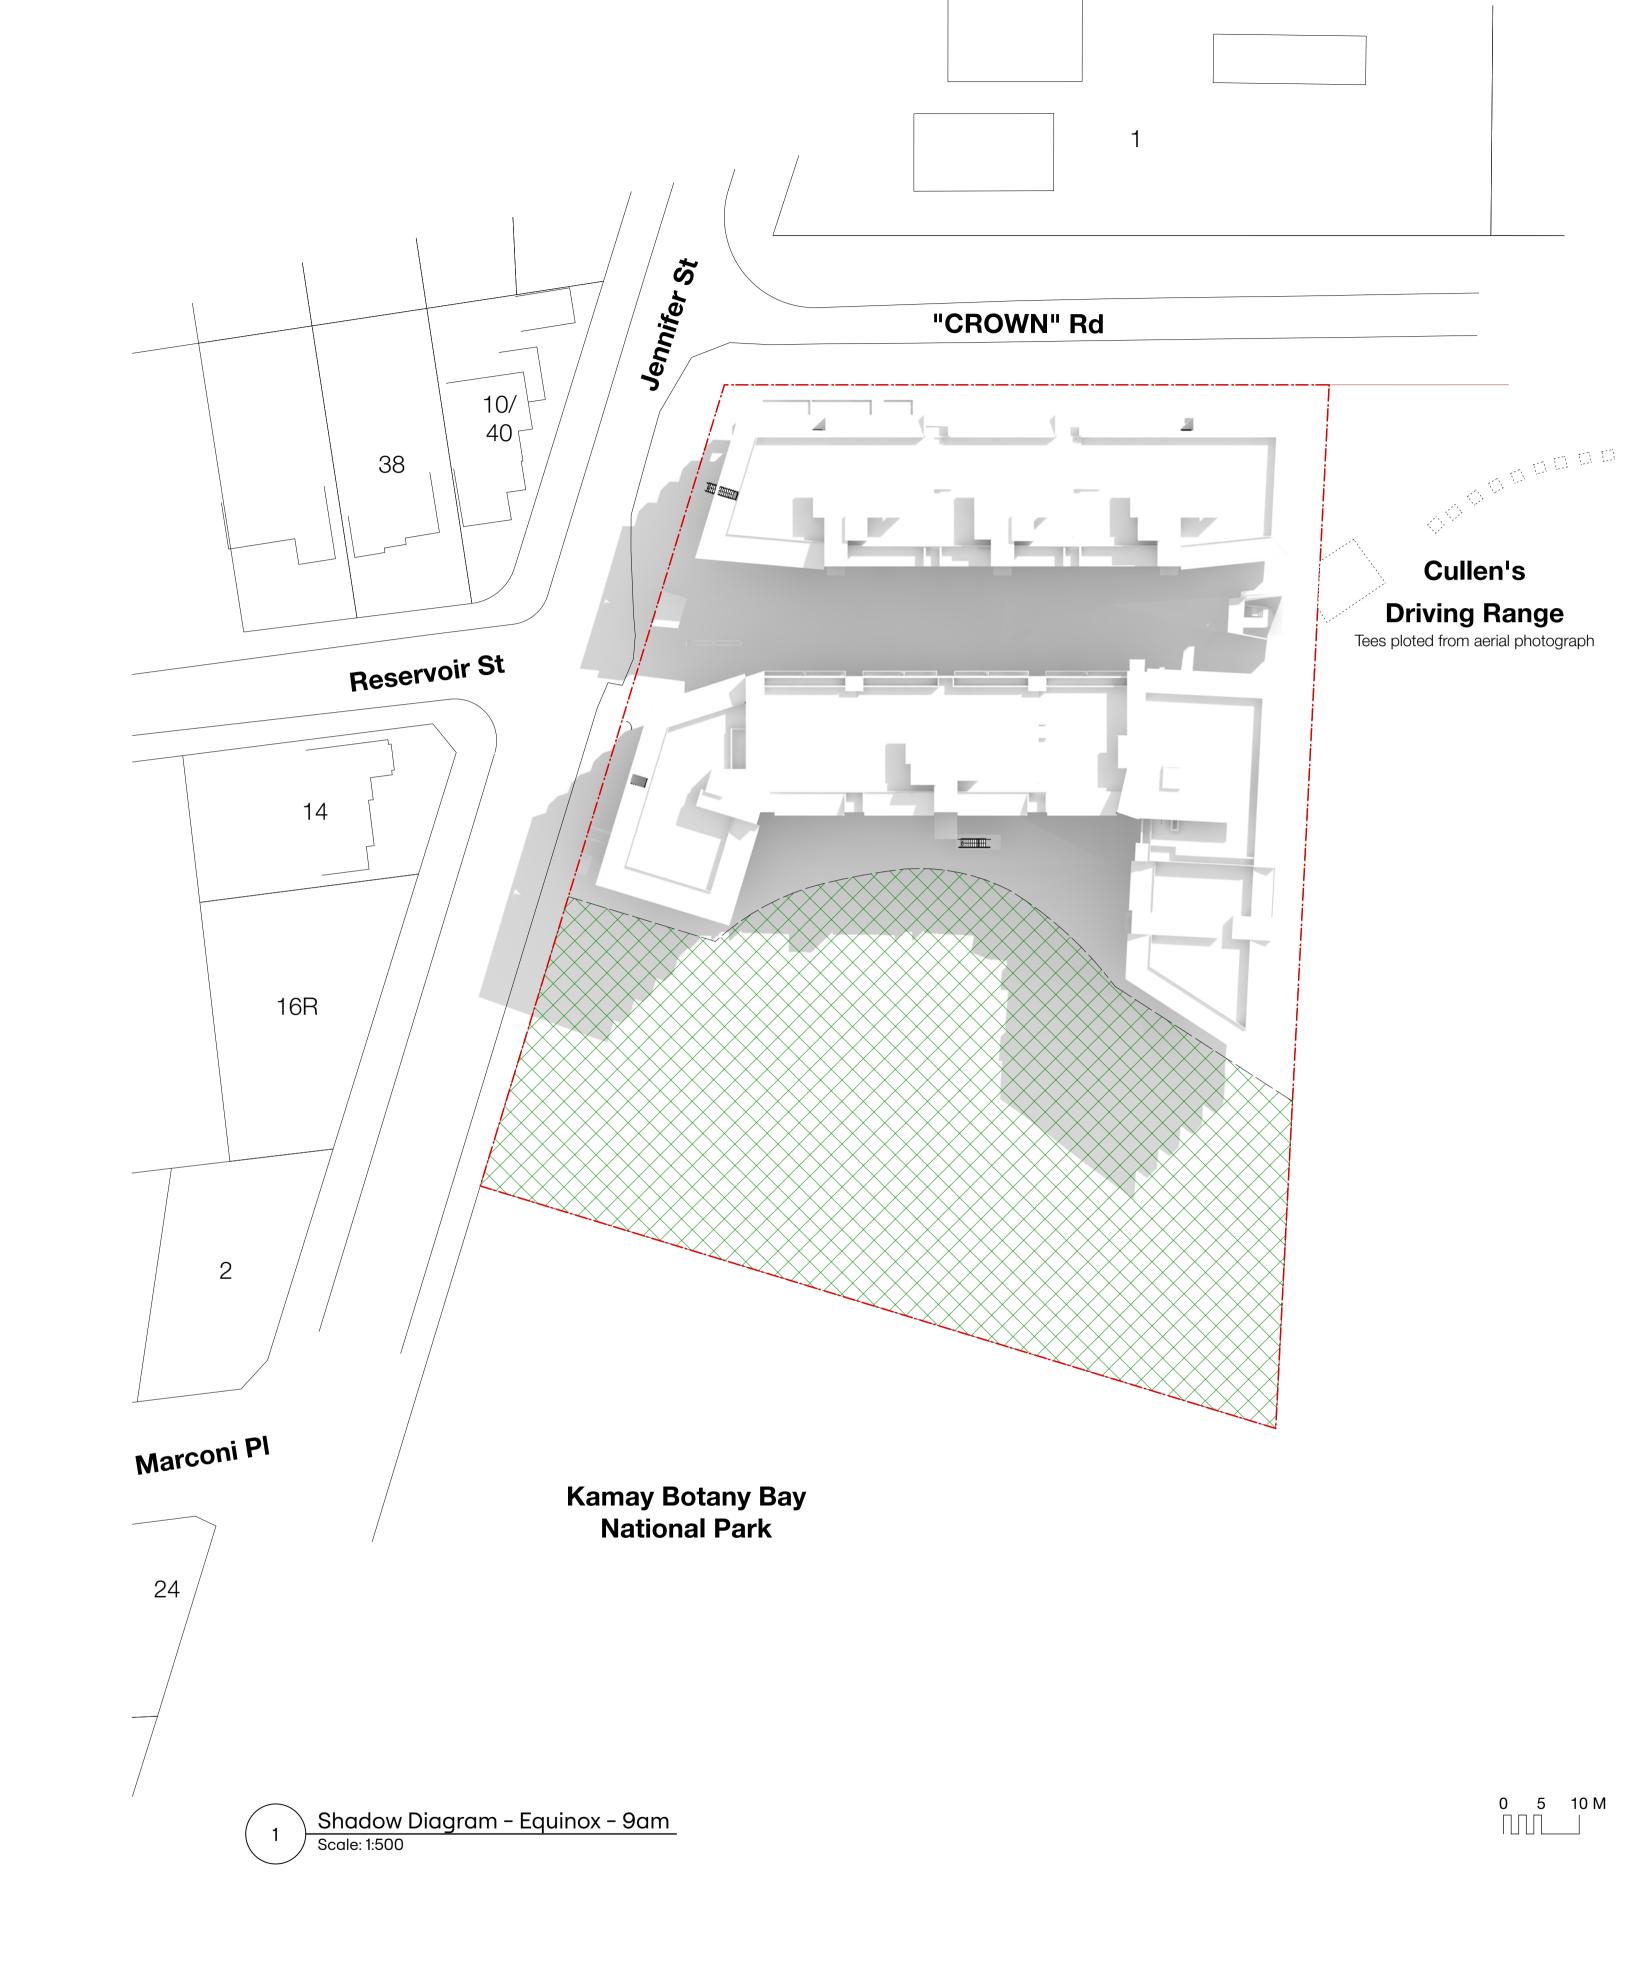

| PROJECT  11 Jennifer St Little Bay NSW 2036 | Shadow Diagram - Equinox |                 |          |                 |  |  |
|---------------------------------------------|--------------------------|-----------------|----------|-----------------|--|--|
| CLIENT<br>Urban Property Group              | DRAWN AR                 | снеске <b>р</b> | 1/8/2024 | лов NO<br>22.27 |  |  |
| AMENDING DEVELOPMENT APPLICATION            | SCALE NTS                | '               | A 2.405  | REV<br><b>A</b> |  |  |