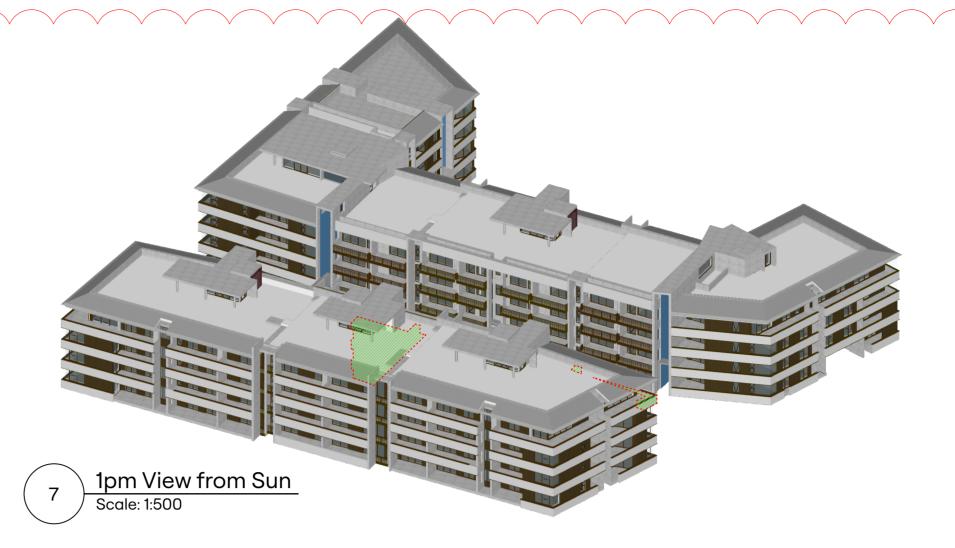

9am View from Sun Scale: 1:500

4:30pm View from Sun Scale: 1:500

> Additional overshaddowing to central courtyard

| APPLICATION ONLY - |
|--------------------|
| 02/08/24           |
|                    |
|                    |

| ennifer St<br>Bay NSW 2036       | Solar Access - Mid Winter |                 |                       |                 |  |  |
|----------------------------------|---------------------------|-----------------|-----------------------|-----------------|--|--|
| IT<br>n Property Group           | DRAWN                     | снеске <b>р</b> | PLOT DATE<br>1/8/2024 | лов NO<br>22.27 |  |  |
| AMENDING DEVELOPMENT APPLICATION | scale<br>1:200            |                 | DRAWING NO A 2.024a   | REV<br><b>A</b> |  |  |