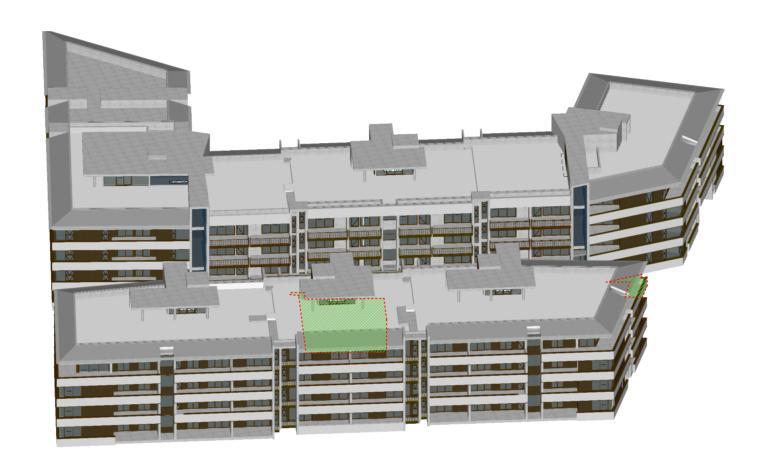

9am View from Sun Scale: 1:500

4:30pm View from Sun Scale: 1:500

> Additional overshaddowing to central courtyard

| APPLICATION ONLY - |
|--------------------|
| 02/08/24           |
|                    |
|                    |